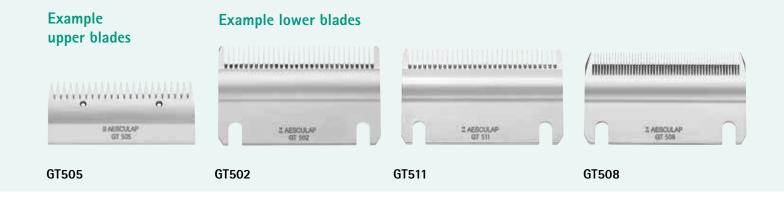

### Aesculap cutter blades - for a smooth and beautiful cut

| Upper blades     | Lower blades     | Suitable for             | Clipping height |
|------------------|------------------|--------------------------|-----------------|
| GT505 (23 teeth) | GT502 (31 teeth) | Smooth, standard clip    | 3 mm            |
| GT505 (23 teeth) | GT511 (31 teeth) | Very fine, close clip    | 1 mm            |
| GT505 (23 teeth) | GT508 (51 teeth) | Very close surgical clip | 1/10 mm         |